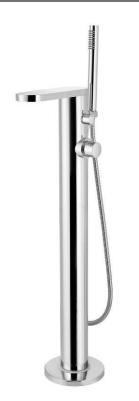

## MCWAY FREESTANDING THERMOSTATIC TUB FILLER

Cat. No.

7956

- D: 5-1/8"
- W: 7-5⁄8"
- H: 41-3/4"

## Features:

- ► Spout reach is 5-1/8"
- ► Rough-In Valve Included
- ► Flow rate 5.82 GPM (80 PSI)
- ► Thermostatic temperature control within
- ► Thermostatic brass cartridge
- ► Push button diverter
- ▶ 1/2 NPSM Water connection
- ► Single lever control
- ► Flow rate handshower 2.5 GPM. Optional regulator in parts bag reduces flow rate to 2.0 GPM for CA requirements.
- ► Available in 2 finishes