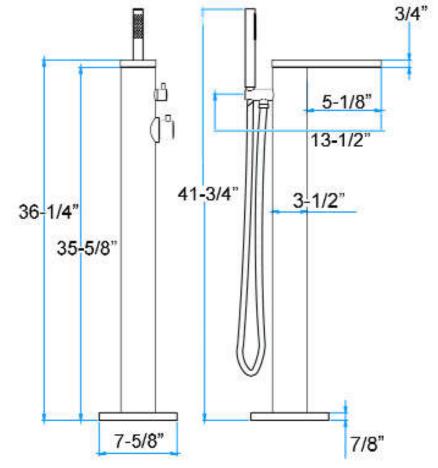

## MCWAY FREESTANDING THERMOSTATIC TUB FILLER

Cat. No.

7956

- D: 5-1/8"
- W: 7-5⁄8"
- H: 41-3/4"

## Features:

- ► Spout reach is 5-1/8"
- ► Rough-In Valve Included
- ► Flow rate 5.82 GPM (80 PSI)
- ► Thermostatic temperature control within
- ► Thermostatic brass cartridge
- ► Push button diverter
- ▶ 1/2 NPSM Water connection
- ► Single lever control
- ► Flow rate handshower 2.5 GPM. Optional regulator in parts bag reduces flow rate to 2.0 GPM for CA requirements.
- ► Available in 2 finishes